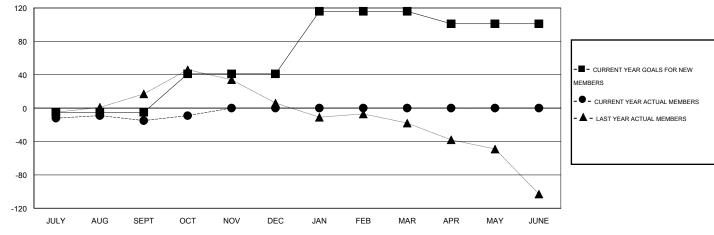

## GOALS AND ACTUAL NEW CLUBS CUMULATIVE

| DROPPED CLUBS: 1  DROPPED MEMBERS |              | 26 CLUBS OF 65 ADDED 1 OR MORE<br>NEW MEMBERS | GENDER DISTRIBUTION           MALE         1,530 (65.22%)           FEMALE         816 (34.78%) |            |
|-----------------------------------|--------------|-----------------------------------------------|-------------------------------------------------------------------------------------------------|------------|
| DECEASED  CLUB CANCELLED  OTHER   | 7<br>0<br>65 | CLICK HERE FOR HEALTH ASSESSMENT DATA         | FAMILY UNIT MEMBERS HEAD OF HOUSEHOLD                                                           | 746<br>369 |
| TOTAL                             | 72           |                                               | NON-HEAD OF HOUSEHOLD                                                                           | 377        |