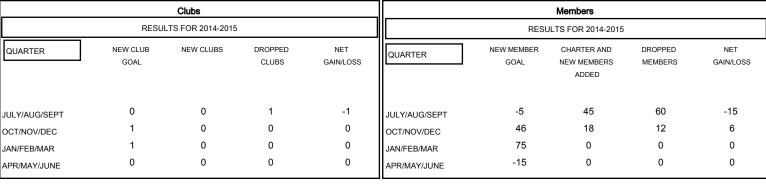

## GOALS AND ACTUAL NEW CLUBS CUMULATIVE

| DROPPED CLUBS: 1  DROPPED MEMBERS |              | 26 CLUBS OF 65 ADDED 1 OR MORE<br>NEW MEMBERS | GENDER DISTRIBUTION           MALE         1,530 (65.22%)           FEMALE         816 (34.78%) |            |
|-----------------------------------|--------------|-----------------------------------------------|-------------------------------------------------------------------------------------------------|------------|
| DECEASED  CLUB CANCELLED  OTHER   | 7<br>0<br>65 | CLICK HERE FOR HEALTH ASSESSMENT DATA         | FAMILY UNIT MEMBERS HEAD OF HOUSEHOLD                                                           | 746<br>369 |
| TOTAL                             | 72           |                                               | NON-HEAD OF HOUSEHOLD                                                                           | 377        |